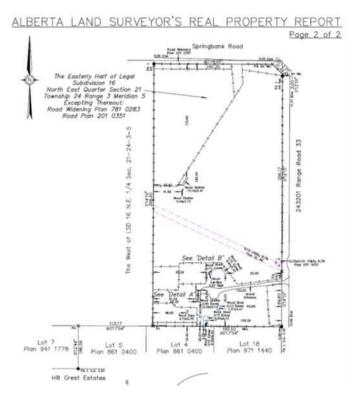

## \$2,998,000

3 Bedroom, 2.00 Bathroom, 1,399 sqft Residential on 19.21 Acres

Springbank, Rural Rocky View County, Alberta

Offering of 19.2 Acres of development land located immediately SW of Springbank High School and the Springbank Park for All Seasons. Legal title of (East ½) Subdivision 16 NE-21-24-03-05, owned by the existing family since 1960 and currently leased to a local horse operation. The current zoning designation is Residential, Rural District (R-RUR). In the Draft 2024 Springbank Area Structure Plan, this parcel of land has a future zoning as Infill Residential where future lots in the infill residential area will range between +0.8 to +1.6 ha (+2 to. +4 acres) in size, or whatever is most prevalent on adjacent lands or in the immediate area. This parcel can be serviced for water by CalAlta and the water line can be tied into at the Springbank High School hub. This has been confirmed to be within the CalAlta area for servicing. The cost to tie into this service can be discussed with CalAlta directly. The current owner attended 2024 Public Hearings for the Springbank Area Structure Plan and presented amendments to this particular parcel that they felt would enhance future development possibilities to this area and the Springbank community. A future owner may consider utilizing this parcel of land with its current land designation or may also consider working with a planning and independent consultant if they wish to apply to Rocky View County to change the land use designation, being that community and