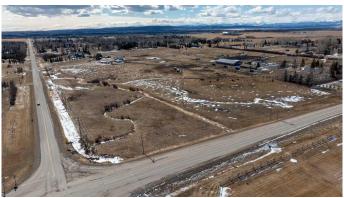

## \$2,998,000

3 Bedroom, 2.00 Bathroom, 1,399 sqft Residential on 19.21 Acres

Springbank, Rural Rocky View County, Alberta

Offering of 19.2 Acres of development land located immediately SW of Springbank High School and the Springbank Park for All Seasons. Legal title of (East ½) Subdivision 16 NE-21-24-03-05, owned by the existing family since 1960 and currently leased to a local horse operation. The current zoning designation is Residential, Rural District (R-RUR). In the Draft 2024 Springbank Area Structure Plan, this parcel of land has a future zoning as Infill Residential where future lots in the infill residential area will range between +0.8 to +1.6 ha (+2 to. +4 acres) in size, or whatever is most prevalent on adjacent lands or in the immediate area. This parcel can be serviced for water by CalAlta and the water line can be tied into at the Springbank High School hub. This has been confirmed to be within the CalAlta area for servicing. The cost to tie into this service can be discussed with CalAlta directly. The current owner attended 2024 Public Hearings for the Springbank Area Structure Plan and presented amendments to this particular parcel that they felt would enhance future development possibilities to this area and the Springbank community. A future owner may consider utilizing this parcel of land with its current land designation or may also consider working with a planning and independent consultant if they wish to apply to Rocky View County to change the land use designation, being that community and