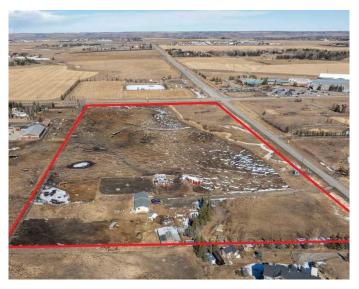

## \$2,998,000

3 Bedroom, 2.00 Bathroom, 1,399 sqft Residential on 19.21 Acres

Springbank, Rural Rocky View County, Alberta

Offering of 19.2 Acres of development land located immediately SW of Springbank High School and the Springbank Park for All Seasons. Legal title of (East ½) Subdivision 16 NE-21-24-03-05, owned by the existing family since 1960 and currently leased to a local horse operation. The current zoning designation is Residential, Rural District (R-RUR). In the Draft 2024 Springbank Area Structure Plan, this parcel of land has a future zoning as Infill Residential where future lots in the infill residential area will range between +0.8 to +1.6 ha (+2 to. +4 acres) in size, or whatever is most prevalent on adjacent lands or in the immediate area. This parcel can be serviced for water by CalAlta and the water line can be tied into at the Springbank High School hub. This has been confirmed to be within the CalAlta area for servicing. The cost to tie into this service can be discussed with CalAlta directly. The current owner attended 2024 Public Hearings for the Springbank Area Structure Plan and presented amendments to this particular parcel that they felt would enhance future development possibilities to this area and the Springbank community. A future owner may consider utilizing this parcel of land with its current land designation or may also consider working with a planning and independent consultant if they wish to apply to Rocky View County to change the land use designation, being that community and