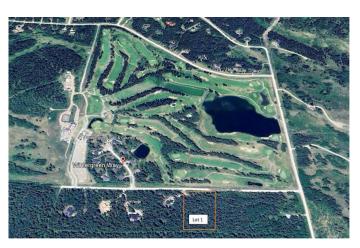

### \$565,000

0 Bedroom, 0.00 Bathroom, Land on 3.87 Acres

NONE, Rural Rocky View County, Alberta

This beautiful, treed lot overlooks the gorgeous rolling greens of Wintergreen golf course. Come build the home you've always imagined; surrounded by nature, yet only 5 minutes from charming Bragg Creek and 25 minutes from city limits. This 3.87 acre lot has it all-privacy, paved access, a drilled well, and is close to the many recreational possibilities offered by West Bragg Creek and Kananaskis. The current owners have enhanced the land, adding a driveway, improving the well, and clearing many of the trees. Custom building plans are available for purchase. Come and picture the possibilities!

| County<br>Province<br>Postal Code | Rocky View County<br>Alberta<br>T0L0K0                                                                                                                |  |
|-----------------------------------|-------------------------------------------------------------------------------------------------------------------------------------------------------|--|
| <b>Amenities</b><br>Utilities     | Electricity Available, Natural Gas at Lot Line, Phone Available                                                                                       |  |
| Exterior                          |                                                                                                                                                       |  |
| Lot Description                   | Rectangular Lot, Near Golf Course, Gentle Sloping, Interior Lot, Many<br>Trees, Near Shopping Center, Other, Paved, Private, See Remarks,<br>Secluded |  |
| School Information                |                                                                                                                                                       |  |
| District                          | Rocky View School Division No. 41                                                                                                                     |  |