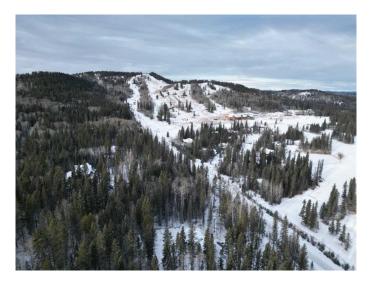

### \$565,000

0 Bedroom, 0.00 Bathroom, Land on 3.87 Acres

NONE, Rural Rocky View County, Alberta

This beautiful, treed lot overlooks the gorgeous rolling greens of Wintergreen golf course. Come build the home you've always imagined; surrounded by nature, yet only 5 minutes from charming Bragg Creek and 25 minutes from city limits. This 3.87 acre lot has it all-privacy, paved access, a drilled well, and is close to the many recreational possibilities offered by West Bragg Creek and Kananaskis. The current owners have enhanced the land, adding a driveway, improving the well, and clearing many of the trees. Custom building plans are available for purchase. Come and picture the possibilities!