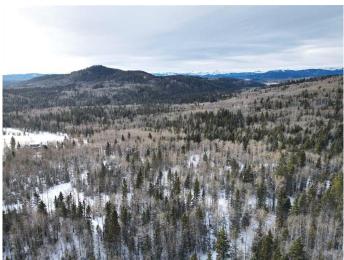

### \$565,000

0 Bedroom, 0.00 Bathroom, Land on 3.87 Acres

NONE, Rural Rocky View County, Alberta

This beautiful, treed lot overlooks the gorgeous rolling greens of Wintergreen golf course. Come build the home you've always imagined; surrounded by nature, yet only 5 minutes from charming Bragg Creek and 25 minutes from city limits. This 3.87 acre lot has it all-privacy, paved access, a drilled well, and is close to the many recreational possibilities offered by West Bragg Creek and Kananaskis. The current owners have enhanced the land, adding a driveway, improving the well, and clearing many of the trees. Custom building plans are available for purchase. Come and picture the possibilities!